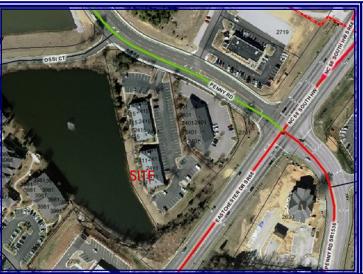

## 2411 Penny Road, Suite 103, High Point, NC

1,344 square feet

Sale Price: \$149,900 Lease Rate: \$1,200/month

Available Immediately

- Lower level, lakeside
- Built in 1990
- Office condo complex
- Ample Parking
- Good Condition
- Last Use: Office
- Zoned GO-M
- Location: Southwest quadrant of the intersection of Eastchester Drive and Penny Road.